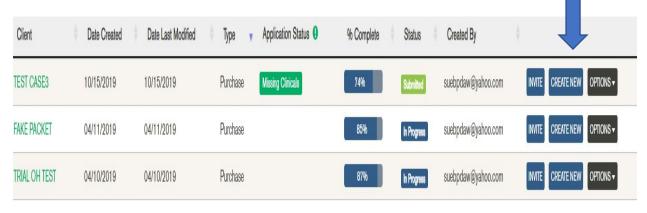

## A. Under My Application

B. Find your client's case that has the evaluation that you want to copy over

C. Click create a new case