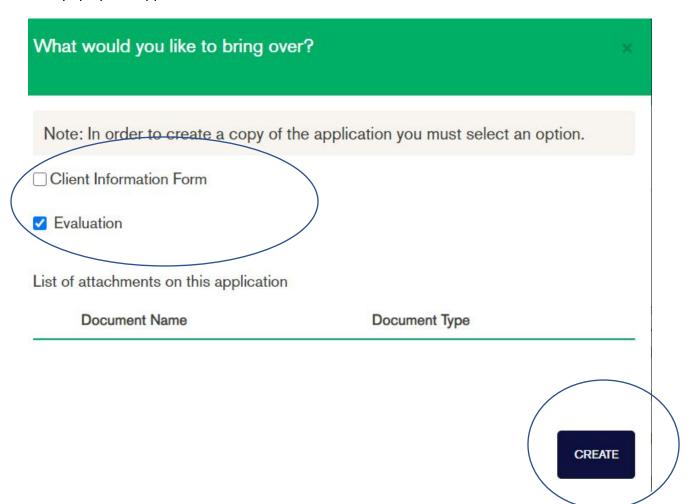

## D. A pop up will appear

- E. Only click Evaluation—You must un check mark Client information form
- F. Then hit create
- G. This will bring you directly into the Client information form (all information will need to be for new patient) It will pull the previous person NAME (only) be sure to update that.